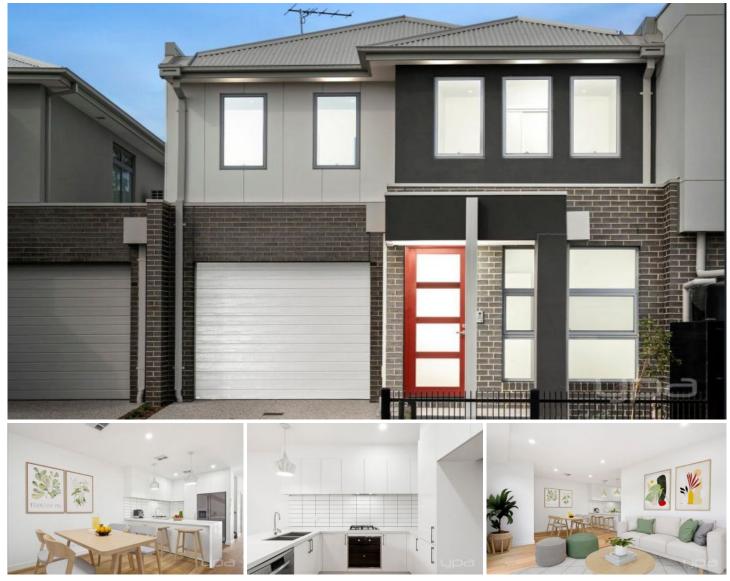

## 2A Lotis Court Keilor Downs VIC

Nestled in the heart of Keilor Downs, this stunning and high quality brand new townhouse is waiting for you to call home!

Featuring 3 bedrooms - master with ensuite and walk in robe, kitchen with stainless steel appliances and caesar bench tops overlooking meals and living area, study, powder room downstairs, main bathroom upstairs, laundry and low maintenance gardens.

Other features include: single car garage with internal access, ducted heating and refrigerated cooling, floorboards, dishwasher, water tank and garden shed.

In a fantastic location of Keilor Downs and within walking distance to Keilor Central, the newly built Brimbank Aquatic Leisure Centre, Keilor Plains Train Station and parkland it's