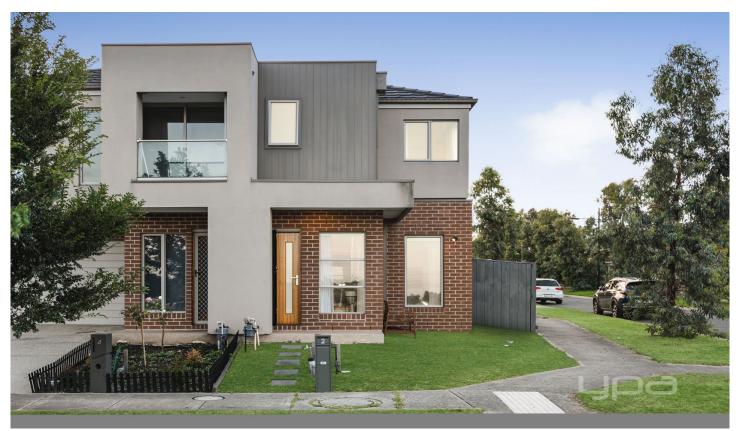

## 2 Dorrington Street Greenvale VIC

Step into the epitome of modern living, where charm meets functionality in this captivating corner block home. Welcoming you with open arms, the heart of this residence is an open-plan living and kitchen area adorned with quality upgraded large appliances. Picture yourself in the spacious yet effortlessly maintained outdoor haven, perfect for both play and stylish entertaining.

As you ascend the stairs, you'll discover three sun-drenched bedrooms that invite the outdoors in through numerous windows. The master bedroom, with its generous ensuite and robes, is a sanctuary within this contemporary abode. Throughout, comfort reigns supreme with split systems and a wall heater ensuring an atmosphere of year-round coziness.