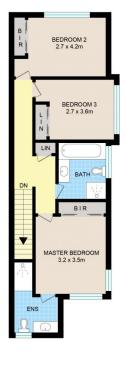

As you ascend the stairs, you'll discover three sun-drenched bedrooms that invite the outdoors in through numerous windows. The master bedroom, with its generous ensuite and robes, is a sanctuary within this contemporary abode. Throughout, comfort reigns supreme with split systems and a wall heater ensuring an atmosphere of year-round coziness.

Whether you're taking your first steps into homeownership,

3 2 2 2

**Price**: \$548,000

View: https://www.ypa.com.au/7897648

Jake Lisner 0437 399 908

GROUND FLOOR

FIRST FLOOR

## 2 Dorrington St, Greenvale

Disclaimer: Floor plan is for marketing purposes and is to be used as a guide only. Measurements are approximate and for illustrative purposes. Interested parties should make and rely on their own enquiries or refer to contract drawings for more accurate information.