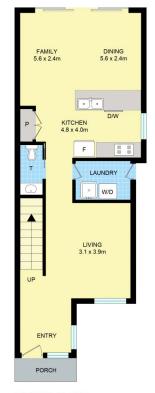

## 2 Dorrington Street Greenvale VIC

Step into the epitome of modern living, where charm meets functionality in this captivating corner block home. Welcoming you with open arms, the heart of this residence is an open-plan living and kitchen area adorned with quality upgraded large appliances. Picture yourself in the spacious yet effortlessly maintained outdoor haven, perfect for both play and stylish entertaining.

Whether you're taking your first steps into homeownership,

3 2 2 2

**Price**: \$548,000

View: https://www.ypa.com.au/7897648

Jake Lisner 0437 399 908

GROUND FLOOR

FIRST FLOOR

## 2 Dorrington St, Greenvale

Disclaimer: Floor plan is for marketing purposes and is to be used as a guide only. Measurements are approximate and for illustrative purposes. Interested parties should make and rely on their own enquiries or refer to contract drawings for more accurate information.