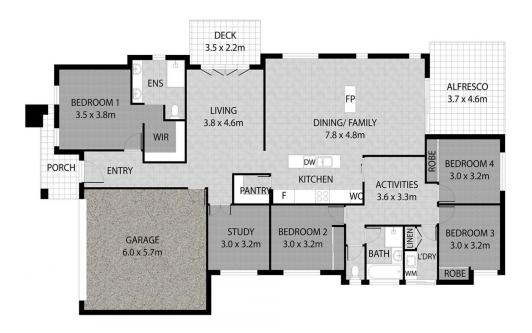

View: https://www.ypa.com.au/7900441

**Steven Spiteri** 0423 428 079

**Daniel Garcia** 0416 565 417

Internal Residence Area: 215m² | External Area: 29m² | Total Area: 244m² | Land Area: 420m²

Steven Spiteri | 0423 428 079

All measurements are approximate and for illustrative purposes only. This floorplan is to be considered a general guide only. Interested parties should rely on their own enquiries. Floorplan provided by www.AshChynowethPhotography.com