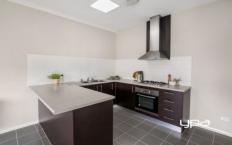

## Property features:

- ? 2 bedrooms, both with built-in robes
- ? Open plan kitchen, living and dining area
- ? Kitchen complete with stainless steel appliances, gas cooktop, oven, dishwasher and ample bench space
- ? European laundry
- ? Large central bathroom
- ? Low maintenance gardens with a garden shed and water tank
- ? Single car garage on remote
- ? Ducted heating and split system