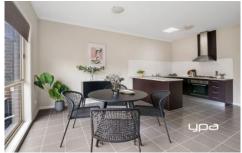

## Property features:

- ? 2 bedrooms, both with built-in robes
- ? Open plan kitchen, living and dining area
- ? Kitchen complete with stainless steel appliances, gas cooktop, oven, dishwasher and ample bench space
- ? European laundry
- ? Large central bathroom
- ? Low maintenance gardens with a garden shed and water tank
- ? Single car garage on remote
- ? Ducted heating and split system