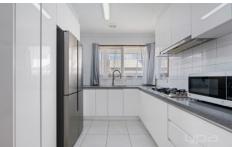

. Upon entry you are met with a large inviting living area that offers a warm, comfortable area to enjoy with the family. In the heart of the home, you will find a bright spacious kitchen featuring, stone bench tops, gas cooktop, rangehood and double wall oven with ample bench and cupboard space.