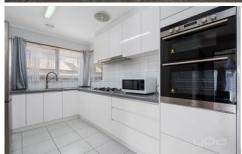

. Upon entry you are met with a large inviting living area that offers a warm, comfortable area to enjoy with the family. In the heart of the home, you will find a bright spacious kitchen featuring, stone bench tops, gas cooktop, rangehood and double wall oven with ample bench and cupboard space.