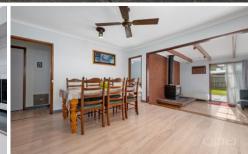

. The kitchen perfectly incorporates the meals area which leads seamlessly to the back rumpus room that features an indoor Conara offering yet another space to host family and friends.

4 📭 2 🚍 2 🚍

Land Size: 584 sqm