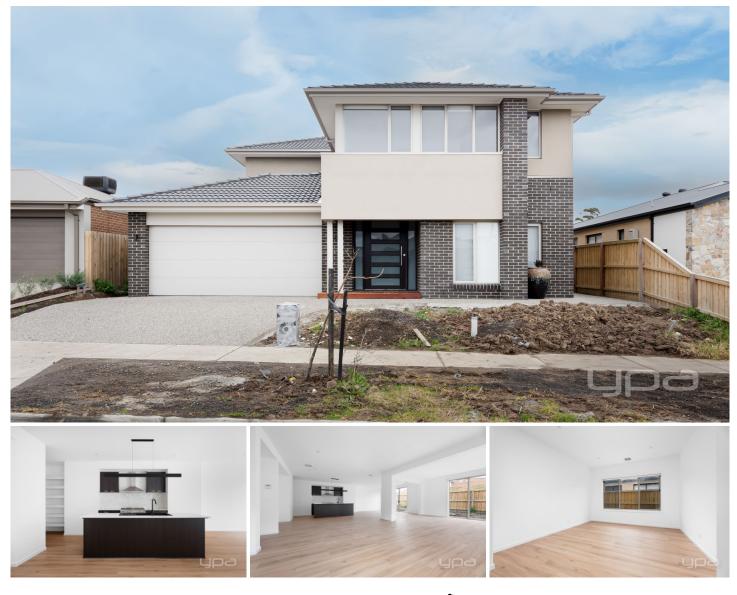

## **11 Wenlyan Drive Greenvale VIC**

A move in ready home has entered the well renowned Caroll Lane Estate, boasting an impressive 42 squares of pure comfort. Built by one of Australia's most respected builders, we guarantee there have been no short cuts made! Absolute class and dual level with high quality fixtures and features throughout and offering the luxury of low -maintenance living.

If space is what you are after, then look no further. Formal living area flowing through to the bright open plan living/kitchen/meals, two study spaces, laundry and powder room for guests.

Make your way up the timber stair case where you will find a a rumpus for the kids, master with full ensuite and large walk in robe, 3 further bedrooms (all with WIR) serviced by a modern central bathroom and separate toilet. 4 🛤 2 🚔 2 🖨