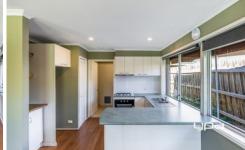

## Property Features:

- ? 3 bedrooms
- ? Kitchen overlooking meals/dining area
- ? Gas cooktop & electric oven
- ? Generous family room with decorative fire place
- ? Central bathroom
- ? Split System
- ? Large backyard
- ? Single Carport