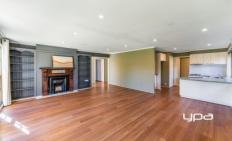

## Property Features:

- ? 3 bedrooms
- ? Kitchen overlooking meals/dining area
- ? Gas cooktop & electric oven
- ? Generous family room with decorative fire place
- ? Central bathroom
- ? Split System
- ? Large backyard
- ? Single Carport