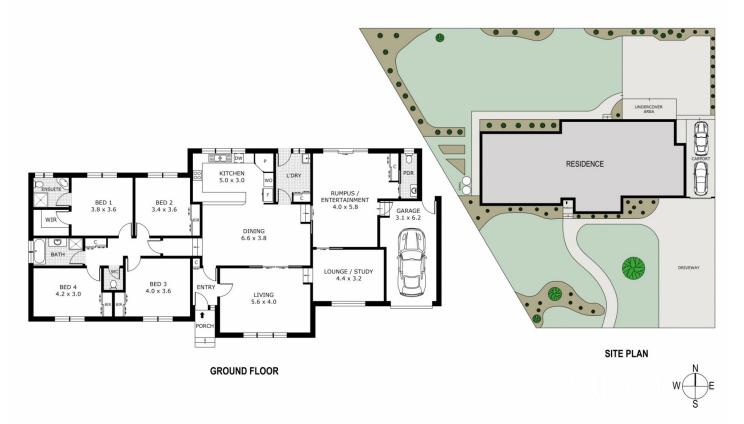

## 12 Coppelius Close Sunbury VIC

Nestled on a peaceful, tree-lined street on an impressive block size of approximately 1026m2, this extraordinary residence offers the perfect haven for a growing family or those seeking a spacious lifestyle! Located within walking distance to the prestigious Spavin Lake Reserve and its scenic parklands, this home is a true gem. As you step through the front door, you'll be greeted by an expansive living area, setting the tone for warmth and comfort. The spacious kitchen, complete with a 900mm gas cooktop, oven, dishwasher and ample bench space. Adjoining the kitchen, a generous dining area opens up to a second large living space, providing versatility for your family's needs.

The master bedroom with a walk-in robe and an ensuite. Three additional bedrooms, each with built-in robes, a main bathroom with a separate toilet. Additional features include ducted heating, evaporative cooling, ducted vacuum, 3

## 12 Coppelius Close, Sunbury

Disclaimer: All images, views and diagrams are indicative only. Dimensions, areas and landscape are indicative and subject to change without notice.

Purchasers should check the plans and specifications included in the terms of the contract of sale carefully prior to signing the contract.