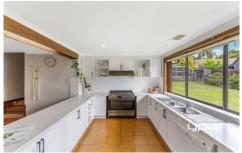

## 12 Coppelius Close Sunbury VIC

Nestled on a peaceful, tree-lined street on an impressive block size of approximately 1026m2, this extraordinary residence offers the perfect haven for a growing family or those seeking a spacious lifestyle! Located within walking distance to the prestigious Spavin Lake Reserve and its scenic parklands, this home is a true gem. As you step through the front door, you'll be greeted by an expansive living area, setting the tone for warmth and comfort. The spacious kitchen, complete with a 900mm gas cooktop, oven, dishwasher and ample bench space. Adjoining the kitchen, a generous dining area opens up to a second large living space, providing versatility for your family's needs.