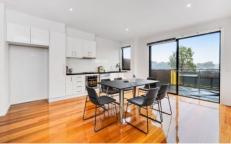

Situated on the ground floor is a master with full ensuite and BIR, all with a courtyard to enjoy all year round. The first floor offers an open plan family meals area, kitchen with stone bench tops, dishwasher, stainless appliances and much more- all leading out to a great size balcony. The second floor consists of two bedrooms with BIR's serviced by a central bathroom with bathtub.