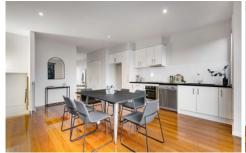

Situated on the ground floor is a master with full ensuite and BIR, all with a courtyard to enjoy all year round. The first floor offers an open plan family meals area, kitchen with stone bench tops, dishwasher, stainless appliances and much more- all leading out to a great size balcony. The second floor consists of two bedrooms with BIR's serviced by a central bathroom with bathtub.