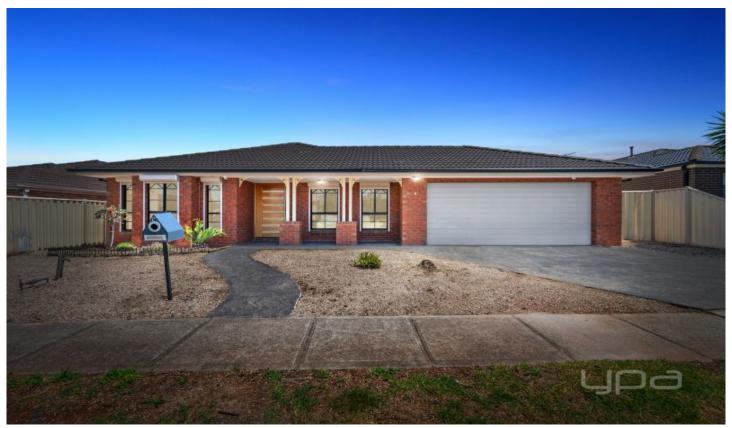

## 7 Golden Wattle Way Harkness VIC

Set on a huge 731m2 (approx.) allotment positioned in a sought-after pocket of Harkness this wonderful property hosts plenty of inclusions suiting both first home buyers or any savvy investor! Being in close proximity to everything Melton has to offer including, schooling of all levels (including the new Melton Christian College) Woodgrove Shopping Centre, Melton Waves Leisure centre, Navan Park, walking tracks, easy freeway access and so much more.

4 🚐 2 🚔 2 🗬

**Price** : \$ 630,000 **Land Size** : 731 sgm

View: https://www.ypa.com.au/7903614

Ryan Anders 0434 900 300

Monty Tyagi 0435 896 907