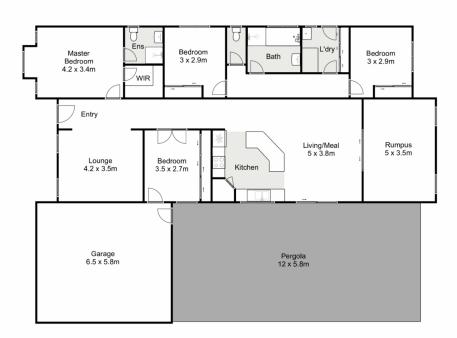

Upon entering this beautiful home you are greeted with porcelain tiles and 9ft ceilings that extends throughout the home. To your right you are greeted by the formal lounge room, the first of the many living areas, which is large in size and provides plenty of room for the family. Adjacent to the lounge you have the master bedroom which is great in size is accompanied by your walk in robe and stunning

## 7 Golden Wattle Way, Harkness

Whilst every attempt has been made to ensure the accuracy of the floor plan contained here, measurements of doors, windows, rooms and any other items are approximate and no responsibility is taken for any error, omission, or mis-statement. This plan is for illustrative purposes only and should be used as such by any prospective purchaser. The services, systems and appliances shown have not been tested and no guarantee as to their operability or efficiency can be given.