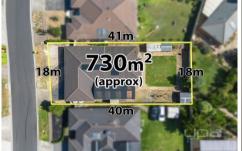

## 7 Golden Wattle Way Harkness VIC

Set on a huge 731m2 (approx.) allotment positioned in a sought-after pocket of Harkness this wonderful property hosts plenty of inclusions suiting both first home buyers or any savvy investor! Being in close proximity to everything Melton has to offer including, schooling of all levels (including the new Melton Christian College) Woodgrove Shopping Centre, Melton Waves Leisure centre, Navan Park, walking tracks, easy freeway access and so much more.

## 7 Golden Wattle Way, Harkness

Whilst every attempt has been made to ensure the accuracy of the floor plan contained here, measurements of doors, windows, rooms and any other items are approximate and no responsibility is taken for any error, omission, or mis-statement. This plan is for illustrative purposes only and should be used as such by any prospective purchaser. The services, systems and appliances shown have not been tested and no guarantee as to their operability or efficiency can be given.