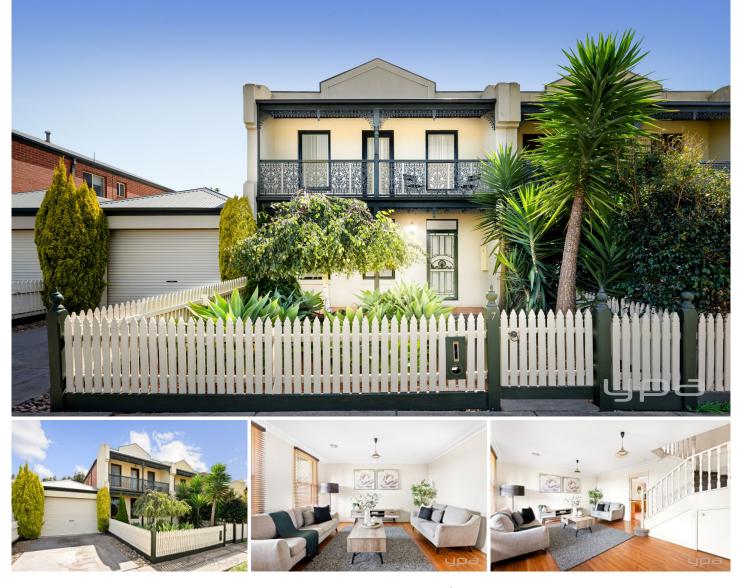

## 7 Cassell Street Werribee VIC

Discover an unparalleled living experience in this remarkable residence that seamlessly blends comfort, elegance, and functionality. Boasting 3 bedrooms, 2 bathrooms, and a single-car garage with rear access, this home offers a thoughtfully designed layout perfect for both everyday living and entertaining.

As you approach, the impeccable front facade and meticulously manicured front garden set the tone for the exquisite details within. The heart of the home lies in the spacious lounge, family, dining, and kitchen area, providing ample room for relaxation and social gatherings.

The master bedroom is a true sanctuary with a walk-in robe and ensuite bathroom, complemented by a balcony offering an optimal vantage point for enjoying morning sunrises overlooking the scenic Cassell/ Brentwood Reserve.