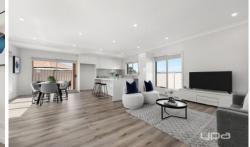

## **5A Daneson Retreat KEILOR DOWNS VIC**

This three bedroom, big, townhouse was designed with luxurious, easy living in mind. The floor plan features three good size fitted bedrooms, main with ensuite and walk-in robe, upstairs and downstairs bathroom, formal entry, a brilliant open plan kitchen, meals and family area that opens to a relaxing, private, shady alfresco area. Includes a bright, well equipped kitchen with caesar stone bench tops, four split systems strategically mounted in bedrooms and living space, double glazed windows all round, alarm, two water tanks with electric pump a practicable three car length concrete drive, big single car garage with auto door and drive through facility and concrete paving all round with low maintenance blue stone pebble features. A great location and that brand new glitter adds to the exciting allure of this outstanding home.