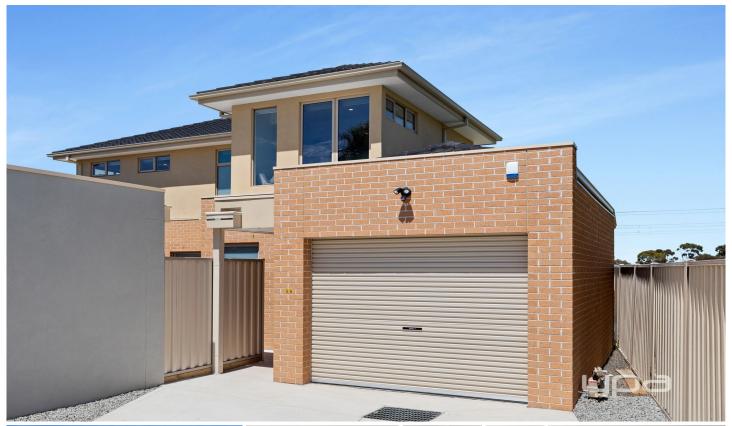

## **5A Daneson Retreat KEILOR DOWNS VIC**

This three bedroom, big, townhouse was designed with luxurious, easy living in mind. The floor plan features three good size fitted bedrooms, main with ensuite and walk-in robe, upstairs and downstairs bathroom, formal entry, a brilliant open plan kitchen, meals and family area that opens to a relaxing, private, shady alfresco area. Includes a bright, well equipped kitchen with caesar stone bench tops, four split systems strategically mounted in bedrooms and living space, double glazed windows all round, alarm, two water tanks with electric pump a practicable three car length concrete drive, big single car garage with auto door and drive through facility and concrete paving all round with low maintenance blue stone pebble features. A great location and that brand new glitter adds to the exciting allure of this outstanding home.