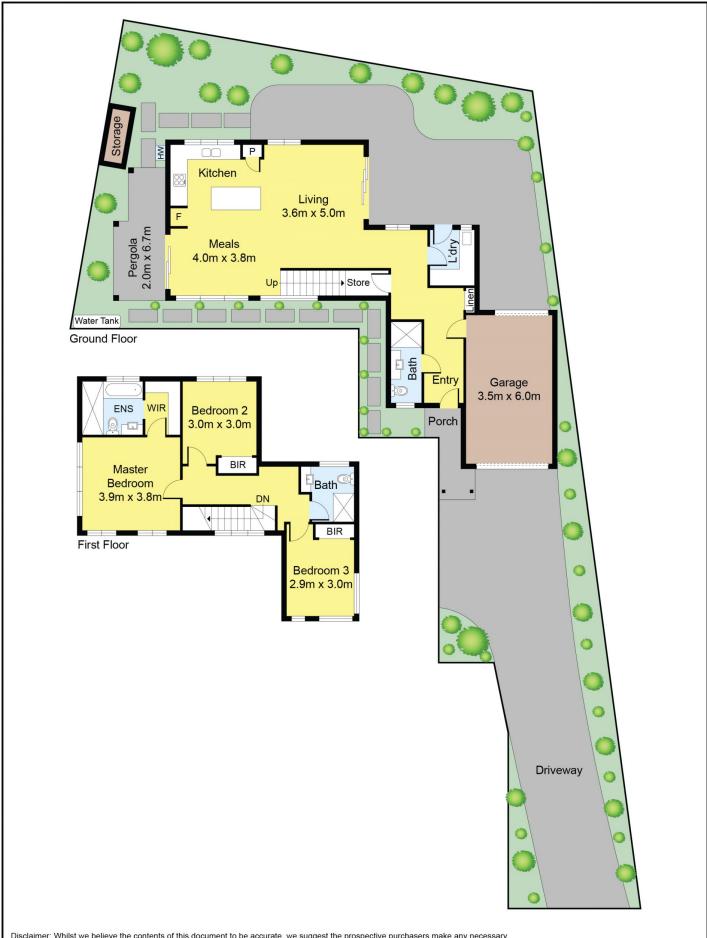

## **5A Daneson Retreat KEILOR DOWNS VIC**

This three bedroom, big, townhouse was designed with luxurious, easy living in mind. The floor plan features three good size fitted bedrooms, main with ensuite and walk-in robe, upstairs and downstairs bathroom, formal entry, a brilliant open plan kitchen, meals and family area that opens to a relaxing, private, shady alfresco area. Includes a bright, well equipped kitchen with caesar stone bench tops, four split systems strategically mounted in bedrooms and living space, double glazed windows all round, alarm, two water tanks with electric pump a practicable three car length concrete drive, big single car garage with auto door and drive through facility and concrete paving all round with low maintenance blue stone pebble features. A great location and that brand new glitter adds to the exciting allure of this outstanding home.