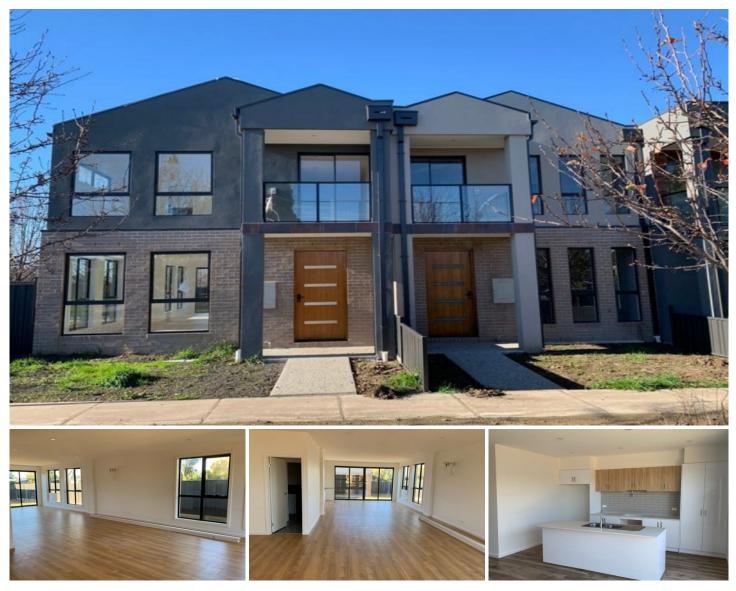

## **116 Newbury Boulevard CRAIGIEBURN VIC**

Be the lucky person to enjoy this exquisitely luxurious corner townhouse!

Boasting a beautiful brightly lit open plan living area, ? Kitchen with top of the range stainless steel appliances, stone bench tops, splash back & ample cupboard space. ? Split system heating/cooling.? 3 generous sized bedrooms, Master WIR and Ensuite.

- ? further bedrooms with built in robes.
- ? Laundry & powder room (downstairs).
- ? Central bathroom with oversize shower with toilet.
- ? High Ceilings.
- ? Floorboards throughout with tiles in wet areas.
- ? Double remote single garage.

? Landscaped with a low maintenance front yard with parkland views.