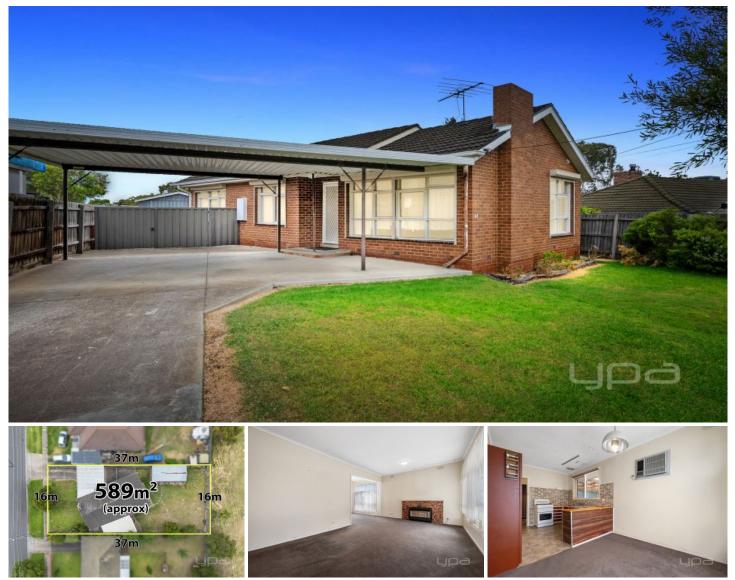

## 14 Andrew Street Melton South VIC

Superbly situated on a 582 m2 (approx.) parcel of land, this family home is situated in the heart of Melton South. Located close to all major amenities, including Melton Train Station, all levels of schooling, childcare, parks, shops, bus stops, and much more, it is easy to see why this area is in such high demand for investors and owner-occupiers alike.

Upon entry, you are greeted by a living area that is great in size and large enough to host the whole family. All the bedrooms are situated down the hall and are all great in size and feature built-in robes while the master boasts a triple robe and reverse cycle split system. All bedrooms are serviced by the bright central bathroom, and a separate toilet.

The heart of the home consists of a spacious kitchen with a cooktop, an oven, and an abundance of bench and

3 🛤 1 🚔 2 🖨

Land Size : 582 sqm View : https://www.ypa.com.au/7905239

Ryan Anders 0434 900 300

Kate McGlone 0401 853 244