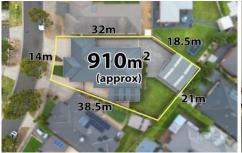

## 21 Citreus Circuit Brookfield VIC

This stunning family home is positioned in the highly sought-after Botanica Springs Estate in Brookfield on a massive 910m2 (approx.) parcel of land, nearby to all of Brookfield has to offer such as local parklands, schools, public transport, and shops.

## 21 Citreus Circuit, Brookfield

Whilst every attempt has been made to ensure the accuracy of the floor plan contained here, measurements of doors, windows, rooms and any other items are approximate and no responsibility is taken for any error, omission, or mis-statement. This plan is for illustrative purposes only and should be used as such by any prospective purchaser. The services, systems and appliances shown have not been tested and no guarantee as to their operability or efficiency can be given.