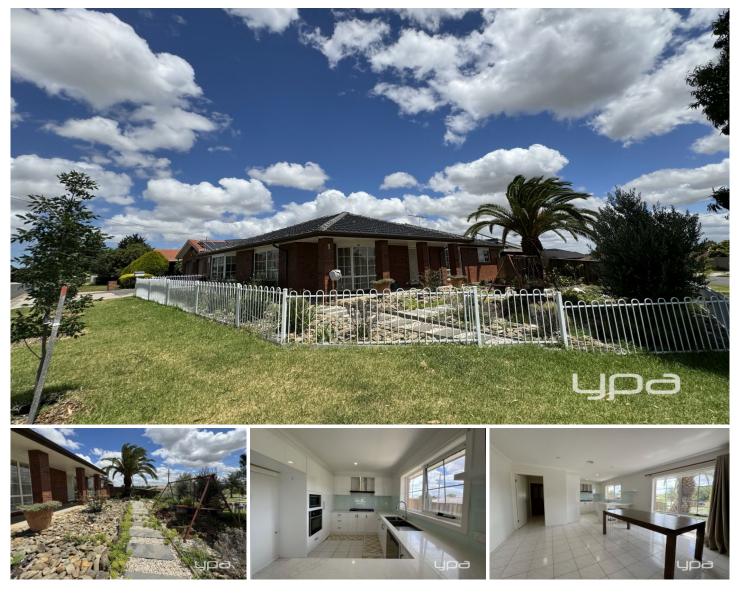

## **1 Balmoral Close KINGS PARK VIC**

Discover the epitome of modern living in this stylish 3-bedroom, 2-bathroom home located on a corner block. Embrace sustainability with solar panels while enjoying the comforts of an updated kitchen, a pergola, a spacious garage, and garden beds.

#### \*Features:\*

- Solar panels for eco-friendly energy solutions
- Recently updated kitchen with contemporary appliances

- Inviting pergola, ideal for outdoor relaxation and entertaining

- Ample garage space for parking and storage
- Garden beds for cultivating your green space