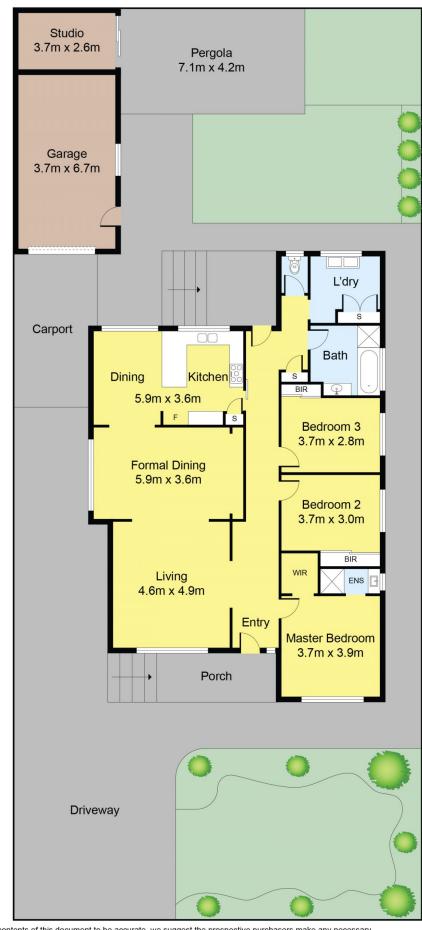

## 11 Meredith Street KINGS PARK VIC

Discover the epitome of comfort and convenience in this well maintained home nestled in the sought-after located prime of Kings Park. Embracing modern living, this residence roller shutters around the property, with heating and cooling ensuring privacy and energy efficiency. The master bedroom features spacious walk-in robes, offering lots of storage. This property has never been rented out before and has been well looked after by one owner since day one.

Enjoy the convenience of nearby schools along with local amenities including shops, parks, and bus services. Positioned within close proximity to Keilor Downs, Brimbank Plaza, Watergardens Shopping Centre, Delahey Village, and other retail hubs, residents can indulge in a plethora of entertainment and dining options. Don't miss the chance to call this stunning property home. \*Disclaimer: