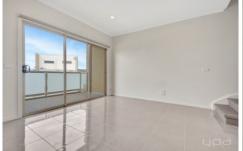

## Property features:

- ? Built in robes featured in both bedrooms
- ? Kitchen with 20mm stone bench tops
- ? Spacious living and meals area with sliding door access to your own personal courtyard
- ? Split system air conditioning and built-in wall heaters throughout