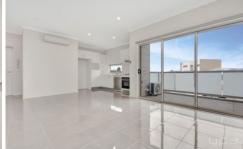

## Property features:

- ? Built in robes featured in both bedrooms
- ? Kitchen with 20mm stone bench tops
- ? Spacious living and meals area with sliding door access to your own personal courtyard
- ? Split system air conditioning and built-in wall heaters throughout