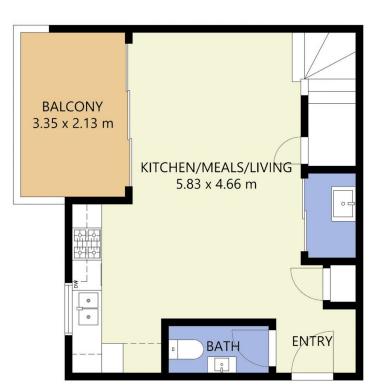

2 📭 1 🔓 1 😭

View: https://www.ypa.com.au/7908828

Ali Dowling 0450 778 972

FIRST FLOOR

**GROUND FLOOR** 

FLOOR PLAN IS PROVIDED AS INDICATIVE LAYOUT ONLY, MEASUREMENTS ARE NOT AVAILABLE, FLOORPLAN IS NOT TO SCALE.