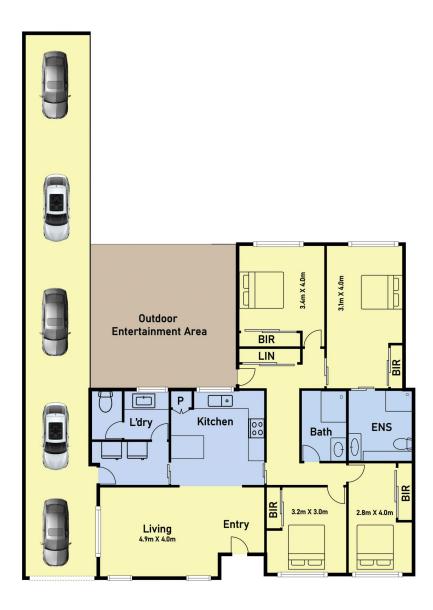

**Key Features** 

4 oversized bedrooms with BIRs

Kitchen / meals

2 large bathrooms

4 🎮 2 🚔 5 🚘

Land Size : 686 sqm View : https://www.ypa.com.au/7908953

Tania Pitt 0480402082

NOTE: SIZE AND DIMENSIONS ARE INDICATIVE AND SHOULD NOT BE TAKEN AS DEFINITE.