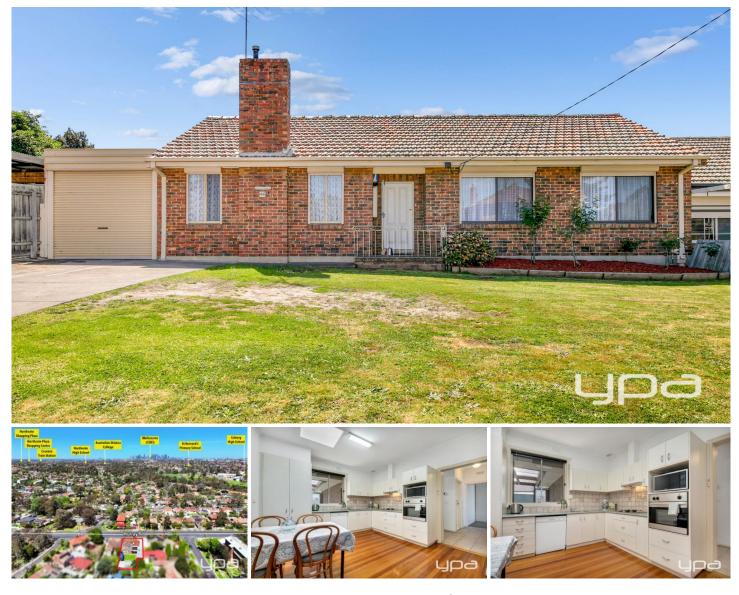

## 46 Murray Rd Coburg North VIC

YPA invite you to step inside and inspect this incredible family home and be greeted by a surprise package of space and comfort. Whether you're hosting family gatherings or simply enjoying quiet nights in, this home has it all. With its close proximity to public transport, city link and Melbourne CBD, you'll enjoy the convenience of city living while having space & amp; privacy of a suburban oasis. 9-12-month lease available.

**Key Features** 

4 oversized bedrooms with BIRs

Kitchen / meals

2 large bathrooms

4 🎮 2 🚔 5 🚘

Land Size : 686 sqm View : https://www.ypa.com.au/7908953

Tania Pitt 0480402082

NOTE: SIZE AND DIMENSIONS ARE INDICATIVE AND SHOULD NOT BE TAKEN AS DEFINITE.