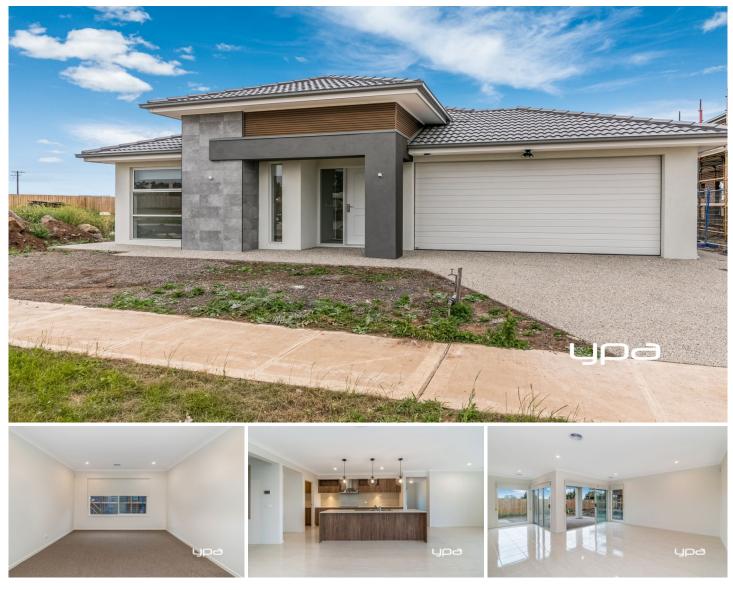

**15 Kloni St Sunbury VIC** 

Brand New Bright and Spacious Family Home.

Welcome to Redstone Estate. Perfectly located for you and your family in a lovely estate. Enjoy its handy location as you'll be close to shops, parks, doctors, kindergarten, schools, sporting facilities & public transport. and easy commute to Melbourne Airport.

Property features include:

 $?\ 4$  bedrooms, master with built-in robe and other Bedroom with WIR

- ? Powder room
- ? Ensuite
- ? Kitchen with ample storage & bench space
- ? Butler's Pantry

? All electric estate means no gas bills; hot water is via energy efficient heat pump

? 6 star energy rated house therefore lower heating and

4 🎮 2 🚔 2 🖨

View : https://www.ypa.com.au/7910324