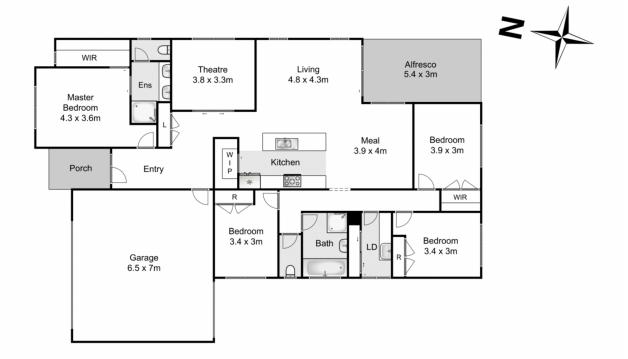

## 93 Stonehill Drive Maddingley VIC

Step into the realm of contemporary luxury with this exceptional property located in the esteemed Essence District of Stonehill Estate. Situated on an impressive 755m2 block, this modern masterpiece offers an unparalleled blend of space, style, and sophistication. Boasting four generously sized bedrooms, each adorned with built-in robes, and a lavish master suite featuring a full walk-in robe and deluxe ensuite, this home provides the epitome of modern living.

## 93 Stonehill Drive, Maddingley

Whilst every attempt has been made to ensure the accuracy of the floor plan contained here, measurements of doors, windows, rooms and any other items are approximate and no responsibility is taken for any error, omission, or mis-statement. This plan is for illustrative purposes only and should be used as such by any prospective purchaser. The services, systems and appliances shown have not been tested and no guarantee as to their operability or efficiency can be given.