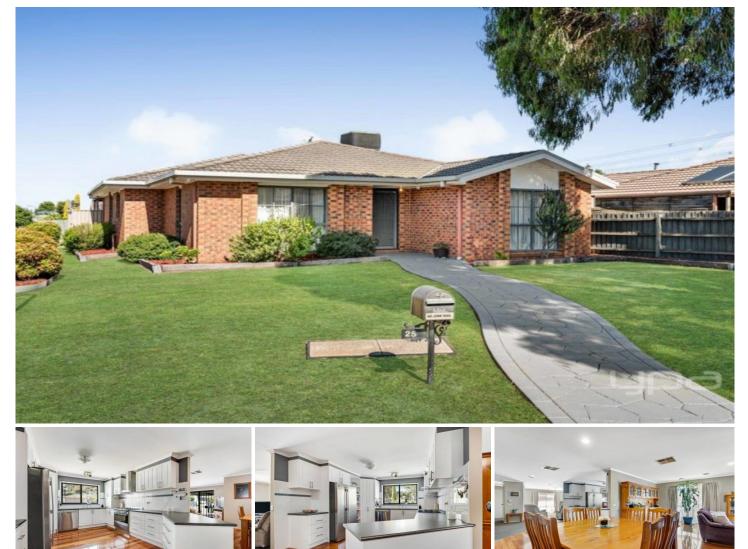

## 25 Sheridan Way ROXBURGH PARK VIC

Offered for the first time to the market, this cherished and perfectly maintained family home was designed with longevity and a growing family in mind.

Unquestionable quality, built with tasteful and functional fittings which any buyer would appreciate, all packaged on a large corner block of 520m2 approx. in a peaceful court location.

## Offering:

- Master bedroom with walk-in wardrobe and ensuite

## 4 🎮 2 🚔

 Price
 : \$ 655,000

 Land Size
 : 520 sqm

 View
 : https://www.ypa.com.au/7913993

Melissa Abela 0405 264 150

Amin Halabi 0401 789 004