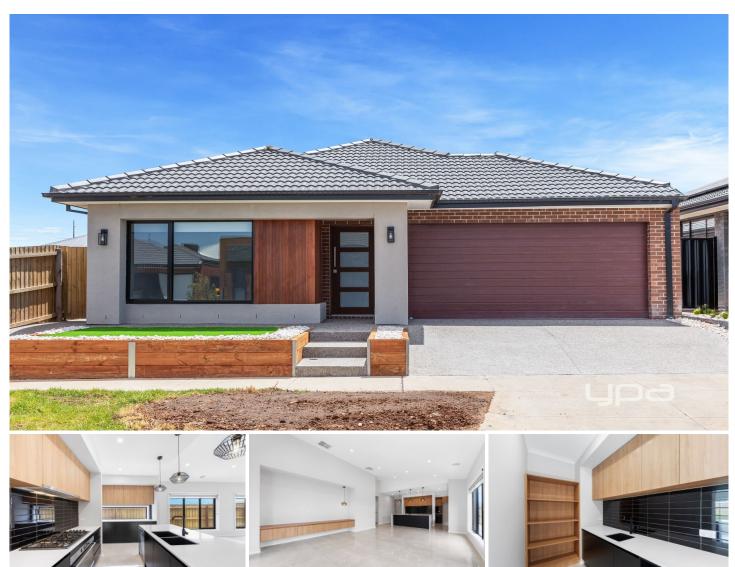

## 17 Broad Road Fraser Rise VIC

Step inside to discover a spacious floorplan featuring three bedrooms, where the master bedroom awaits with a walk-in robe and ensuite complete with a double vanity, offering a touch of elegance and convenience. Bedroom 2 boasts its own walk-in robe, while Bedroom 3 is equipped with a built-in robe, ensuring ample storage space for the whole family.

The heart of the home lies in the open-plan kitchen/meals/living area, showcasing 900mm stainless steel appliances, a dishwasher, and a walk-in butler's pantry, catering to all your culinary needs with style and functionality.

Relax and unwind in the central bathroom, featuring a luxurious bathtub for indulgent soaking sessions. The double remote garage with internal access offers security

3 2 2 2

View: https://www.ypa.com.au/7915343