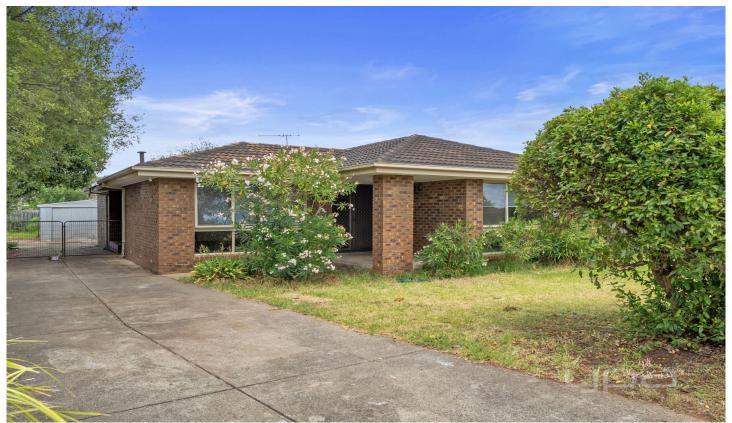

## 14 Vista Drive Melton VIC

- . 4 bedrooms home, Master bedroom with ensuite.
- . Large separate lounge upon entry
- . Central and bright kitchen with gas cooktop overlooking the spacious tiled open plan dining and family room.
- . A central bathroom.
- . Outside is greeted by a huge backyard and pergola perfect for entertaining family and friends.
- . Walking distance to High Street shopping precinct, Woodgrove shopping centre, all level schools (Melton Secondary College, St Dominic's Primary school, Melton Primary school)I, childcare centres, medical centres, public transport, parks and reserves.
- . When location is a priority for you, then take the time to appreciate this magnificent land in the ever-popular location close to proximity school, Child care, train station, shopping centre and transport all nearby.