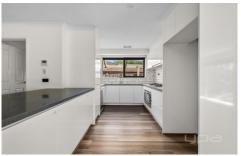

## 14 Vista Drive Melton VIC

- . 4 bedrooms home, Master bedroom with ensuite.
- . Large separate lounge upon entry
- . Central and bright kitchen with gas cooktop overlooking the spacious tiled open plan dining and family room.
- . A central bathroom.
- . Outside is greeted by a huge backyard and pergola perfect for entertaining family and friends.
- . Walking distance to High Street shopping precinct, Woodgrove shopping centre, all level schools (Melton Secondary College, St Dominic's Primary school, Melton Primary school)I, childcare centres, medical centres, public transport, parks and reserves.
- . When location is a priority for you, then take the time to appreciate this magnificent land in the ever-popular location close to proximity school, Child care, train station, shopping centre and transport all nearby.