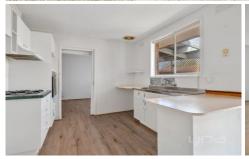

## 139 Station Road Melton South VIC

- . The well-kept residence offers 3 bedrooms with robes
- . Kitchen with spacious open plan living, ducted heating, cooling, celling fan
- . The visibly huge yard. Central bathroom, roller shutters, large garage located in the backyard, floorboards and caret in bedrooms tiles in bathroom
- . Located in a high-density zoned area with easy access to public transport, a 10-minute walk to Melton Railway Station and a few minutes walk to Coles shopping centre, as well as medical clinics and parks. Close to primary and secondary schools, including Melton South Primary School, Melton Christian College, and Coburn Primary School