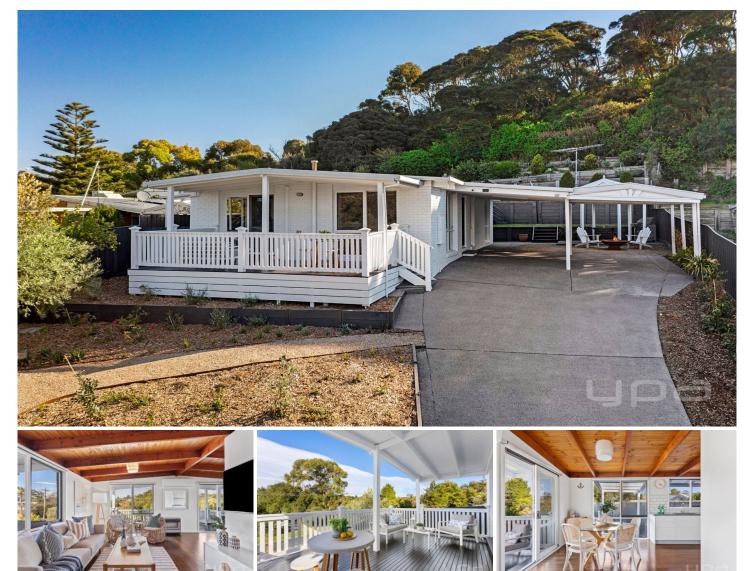

## 40 Wondaree Street Rye VIC

YPA Rye Rental Department is Proud to present this Beautifully updated property.

## Featuring

- Sunny east-facing aspect.
- Beautifully updated interiors.
- Three generous bedrooms (all with BIR's)

- Renovated bathroom featuring floor to ceiling tiles, frameless shower screen, rain shower head, and modern vanity.

- Double carport.
- Undercover patio and gazebo.
- Firepit.
- Set on a fantastic allotment of approximately 640\*m2.
- Located just minutes to Rye Village and foreshore.

Land Size : 640 sqm View : https://www.ypa.com.au/7916790