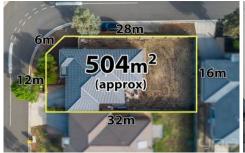

## 17 Lores Drive BROOKFIELD VIC

This exceptional family residence, nestled on a spacious (504m2) approx. parcel of land, boasts proximity to essential amenities. Situated near parks, Shopping Centres, Melton South Village, Melton South Train Station, and various schools, this property puts convenience right at your doorstep.

## 17 Lores Drive, Brookfield

Whilst every attempt has been made to ensure the accuracy of the floor plan contained here, measurements of doors, windows, rooms and any other items are approximate and no responsibility is taken for any error, omission, or mis-statement. This plan is for illustrative purposes only and should be used as such by any prospective purchaser. The services, systems and appliances shown have not been tested and no guarantee as to their operability or efficiency can be given.