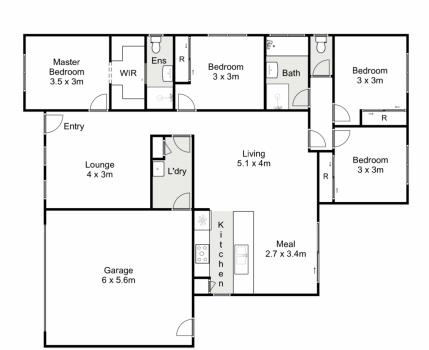

## 17 Lores Drive BROOKFIELD VIC

This exceptional family residence, nestled on a spacious (504m2) approx. parcel of land, boasts proximity to essential amenities. Situated near parks, Shopping Centres, Melton South Village, Melton South Train Station, and various schools, this property puts convenience right at your doorstep.

Upon entry, you'll be welcomed into the expansive formal lounge, offering ample space for family gatherings. The generously sized master bedroom, positioned at the front of the home, provides optimal comfort with a sizable walk-in robe and well-appointed ensuite. The remaining three bedrooms feature built-in robes and are serviced by a modern central bathroom.

The heart of the home unveils a stunning kitchen, equipped with an abundance of bench and cupboard space, a

4 2 2 2

Land Size: 504 sqm

View: https://www.ypa.com.au/7917274

Kate McGlone 0401 853 244

## 17 Lores Drive, Brookfield

Whilst every attempt has been made to ensure the accuracy of the floor plan contained here, measurements of doors, windows, rooms and any other items are approximate and no responsibility is taken for any error, omission, or mis-statement. This plan is for illustrative purposes only and should be used as such by any prospective purchaser. The services, systems and appliances shown have not been tested and no guarantee as to their operability or efficiency can be given.