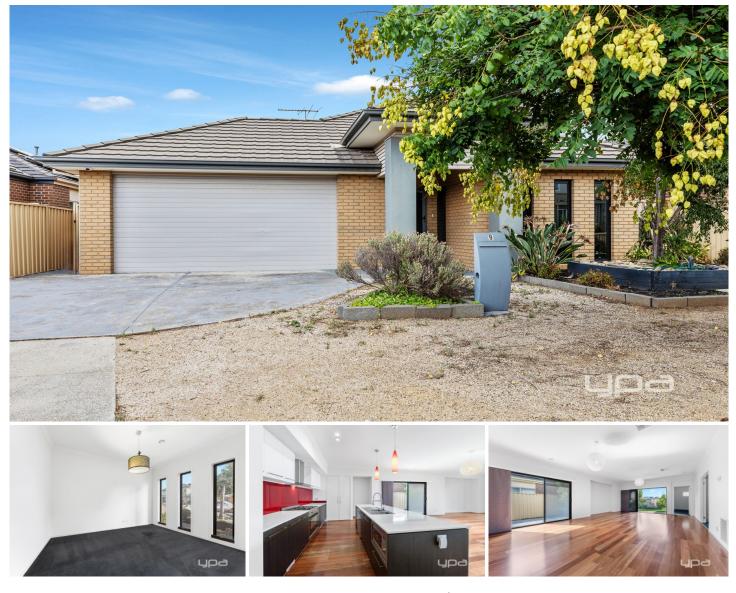

## 9 Beckett Crescent Caroline Springs VIC

Nestled in the heart of Caroline Springs offers an unparalleled living experience in a vibrant community.

Step into luxury with this stunning three-bedroom home boasting a spacious master bedroom complete with a walk-in robe and full ensuite featuring a large shower. The remaining bedrooms come equipped with built-in robes, ensuring ample storage space for all your needs.

Entertain in style in the open-plan kitchen, meals, and living area, or escape to the dedicated theatre room for a movie night with loved ones. The modern kitchen features 900mm stainless steel appliances, a dishwasher, pantry, and microwave, perfect for unleashing your culinary creativity.

Whether you need a quiet space to work or relax, the study or front lounge room offers versatility to suit your lifestyle.

View : https://www.ypa.com.au/7917466

Victoria Galea

0401 609 553