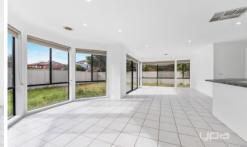

The bright central bathroom with a bath ensures convenience for the whole family, while the fantastic open-plan kitchen/dining area is a hub of activity, equipped with a 600mm stainless steel oven, dishwasher, and ample cupboard space for all your culinary needs.