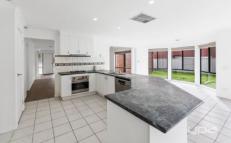

The bright central bathroom with a bath ensures convenience for the whole family, while the fantastic open-plan kitchen/dining area is a hub of activity, equipped with a 600mm stainless steel oven, dishwasher, and ample cupboard space for all your culinary needs.