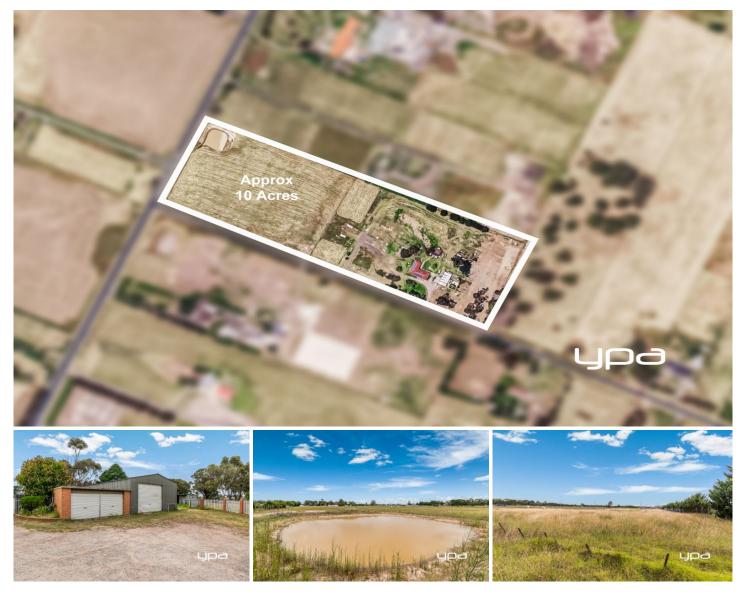

## **1325 Somerton Road Bulla VIC**

Welcome to 1325 Somerton Road, Bulla! A slice of rural paradise spanning approximately 10 acres of flat, fertile land. This property offers endless possibilities for those seeking tranquillity and space.

Nestled in the heart of Bulla, this expansive plot boasts a prime location with easy access to essential amenities and major transport links. Whether you envision building your dream country estate, establishing an equestrian facility, or cultivating lush gardens, the canvas is yours to create.

Surrounded by stunning countryside vistas, the property promises a serene lifestyle away from the hustle and bustle of city life. Immerse yourself in the beauty of nature, where sprawling fields invite outdoor adventures and leisurely strolls.