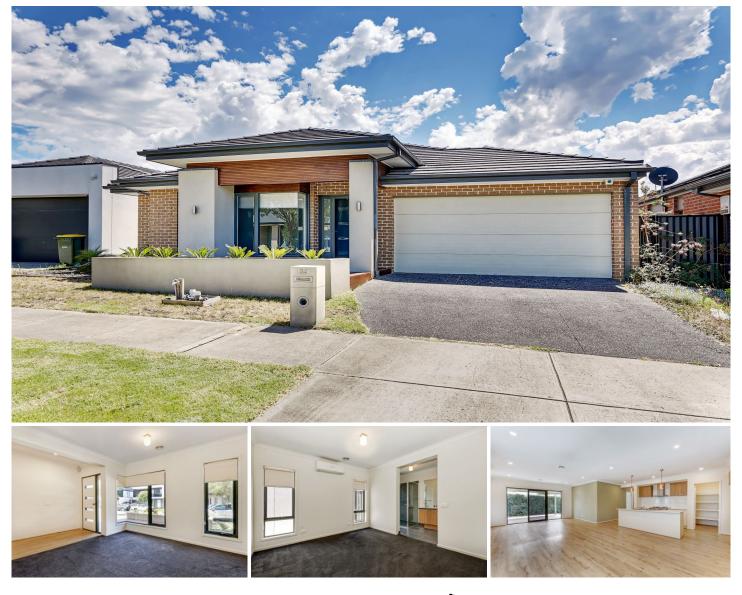

## 34 Liewah Circuit Craigieburn VIC

This well-presented family home comprises 4 bedrooms, a master bedroom with WIR and ensuite, three additional bedrooms with BIR. The spacious-sized open-plan living and dining area with a formal lounge. Modern kitchen features a stone bench top and stainless steel appliances for all cooking needs. It ticks all the boxes for the family who wants great comfort and location.

It is very close to public transport, childcare facility, Aston village with local shops, Aitken Hill Primary School, New shopping Centre , Craigieburn Central, Craigieburn Junction, park lands and much more!!!

Features include:

- Master with Walk in robe & ensuite & Split System
- 3 Generous sized bedrooms with BIR