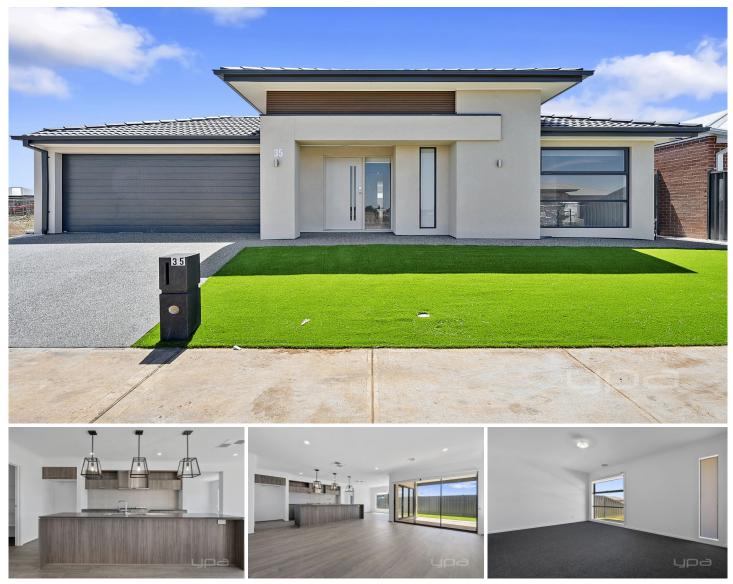

## 35 Grappenhall Avenue Strathtulloh VIC

. This beautifully presented family home is ready to move straight in to. It's super low maintenance and just what you've been waiting for.

. Comprising of four generous sized bedrooms. One being the master bedroom with a walk in robe and ensuite, and the other three bedrooms all with built in robes.

. The large family and meals area overlooks a massive modern kitchen with stone benches, stainless steel appliances, brand new dishwasher and plenty of storage and cupboard space. This then flows into a rumpus room situated at the back of the home. A spacious backyard is there and perfect for the kids to run around and play.

. This home also includes ducted heating, evaporative cooling and internal access for the double car garage.

. A local park with a children's playground is conveniently in the estate

. Close to popular schools such as Strathtulloh Primary