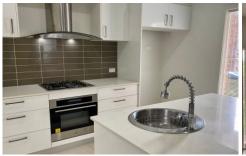

## 19/140 Country Club Drive SAFETY BEACH VIC

YPA Dromana are proud to present this three bedroom, two bathroom, single level unit.

- Kitchen and meals area with gas stovetop, electric oven and dishwasher
- Living room with split system and electric panel heater
- Master bedroom with dual built in robes and ensuite with shower and toilet
- Two further bedrooms with built in robes
- Main bathroom with separate bath and shower
- Laundry with external access
- Ducted heating throughout
- Double remote garage
- Enclosed side courtyard and fully fenced front grassed area