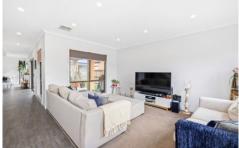

As you step inside, the abundance of natural light and a warm, inviting atmosphere welcome you, highlighting the spacious open-plan living area. This heart of the home seamlessly integrates a lounge, dining, and contemporary kitchen equipped with stainless steel appliances and ample storage, perfect for culinary explorations and gatherings.