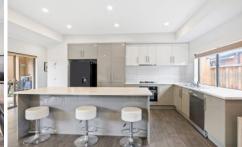

As you step inside, the abundance of natural light and a warm, inviting atmosphere welcome you, highlighting the spacious open-plan living area. This heart of the home seamlessly integrates a lounge, dining, and contemporary kitchen equipped with stainless steel appliances and ample storage, perfect for culinary explorations and gatherings.