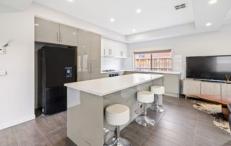

As you step inside, the abundance of natural light and a warm, inviting atmosphere welcome you, highlighting the spacious open-plan living area. This heart of the home seamlessly integrates a lounge, dining, and contemporary kitchen equipped with stainless steel appliances and ample storage, perfect for culinary explorations and gatherings.