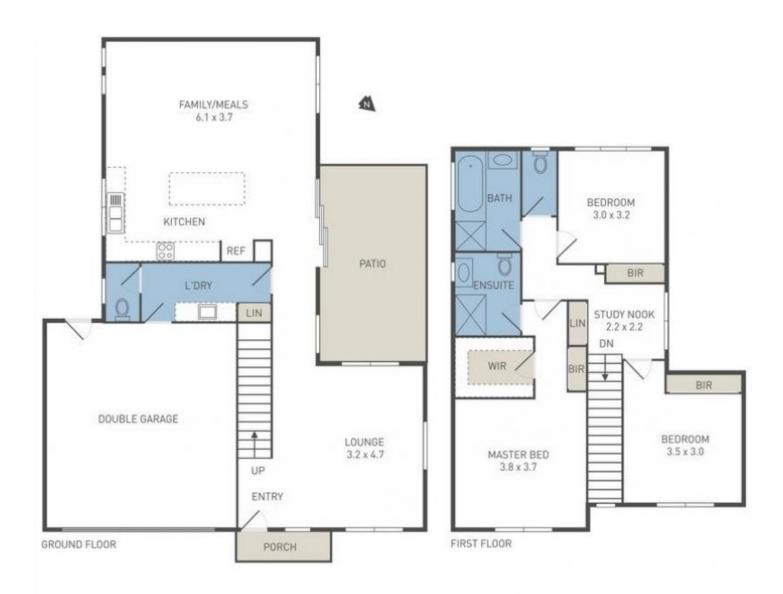

## 2 League Street Werribee VIC

Welcome to your new sanctuary! ?

Nestled within the vibrant Riverwalk Estate, where comfort meets modern living. This stunning family home offers an ideal lifestyle, perfectly positioned within walking distance to local amenities, including parks, schools, and shopping centers, ensuring convenience is at your doorstep.

As you step inside, the abundance of natural light and a warm, inviting atmosphere welcome you, highlighting the spacious open-plan living area. This heart of the home seamlessly integrates a lounge, dining, and contemporary kitchen equipped with stainless steel appliances and ample storage, perfect for culinary explorations and gatherings.

Upstairs, retreat to the tranquility of three generously sized bedrooms, with the master featuring a walk-in robe and

3 2 2 2

View: https://www.ypa.com.au/7919242

Ali Dowling 0450 778 972

The measurements provided herein may not be accurate. In order to satisfy yourself of the exact dimension of each room and the premises generally we advise you conduct your own measurements and/or engage the service of a qualified surveyor.