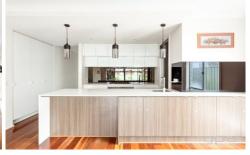

Featuring three spacious bedrooms, including a master suite with an ensuite and walk-in robe, this home is designed with family living in mind. The layout includes two expansive living zones, offering ample space for relaxation and entertainment. At the heart of the home, the bright central kitchen serves as a culinary haven with stone benchtops, high-end stainless steel appliances, and generous storage, all while overlooking the vast family/meals area.