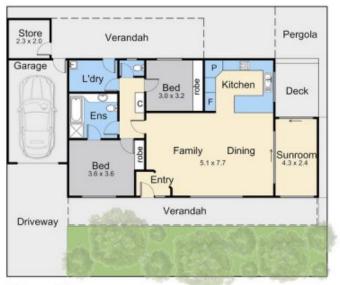

2 🕒 1 📛 2 🖨

**Price** : \$ 717,000 **Land Size** : 293 sqm

View: https://www.ypa.com.au/7919563

Ryan Oswald 0402 720 822

Internal Living Area = 12.4 squares (approx)

Floor Plan

## 102 Charles Street, Dromana

This floorplan is for illustration purposes only and no warranty is given to its accuracy. Purchasers are advised to carry out their own investigations. Produced by realtywriters (03) 5970 2222