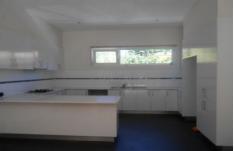

## **3A Cassinia Crescent MEADOW HEIGHTS VIC**

This stunning home offers 3 bedrooms upstairs plus a study or 4th bedroom downstairs, master bedroom with ensuite and large walk in robe, beautiful light filled kitchen with plenty of cupboard space and stainless steel appliances adjoining meals/living, second living area, central bathroom, powder room and laundry. Extra features include, high quality fixtures and fittings, 5 split systems, heaps of storage space, easy to maintain court yard with roller door access to double garage and a water tank. Call today to inspect this wonderful property.