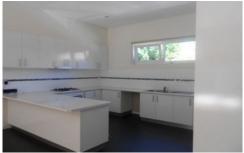

## **3A Cassinia Crescent MEADOW HEIGHTS VIC**

This stunning home offers 3 bedrooms upstairs plus a study or 4th bedroom downstairs, master bedroom with ensuite and large walk in robe, beautiful light filled kitchen with plenty of cupboard space and stainless steel appliances adjoining meals/living, second living area, central bathroom, powder room and laundry. Extra features include, high quality fixtures and fittings, 5 split systems, heaps of storage space, easy to maintain court yard with roller door access to double garage and a water tank. Call today to inspect this wonderful property.