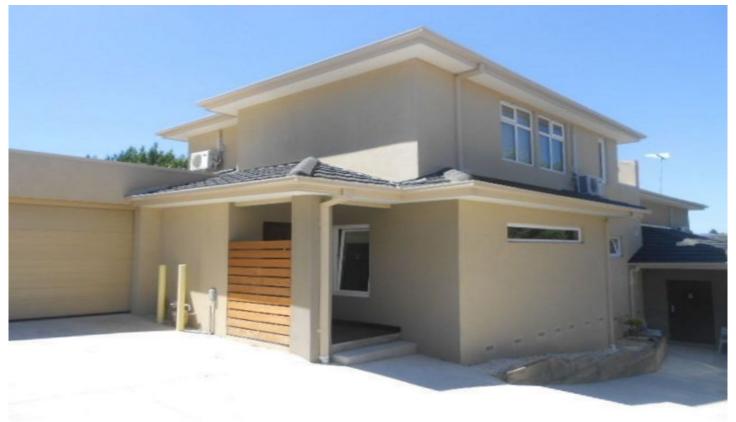

## **3A Cassinia Crescent MEADOW HEIGHTS VIC**

This stunning home offers 3 bedrooms upstairs plus a study or 4th bedroom downstairs, master bedroom with ensuite and large walk in robe, beautiful light filled kitchen with plenty of cupboard space and stainless steel appliances adjoining meals/living, second living area, central bathroom, powder room and laundry. Extra features include, high quality fixtures and fittings, 5 split systems, heaps of storage space, easy to maintain court yard with roller door access to double garage and a water tank. Call today to inspect this wonderful property.