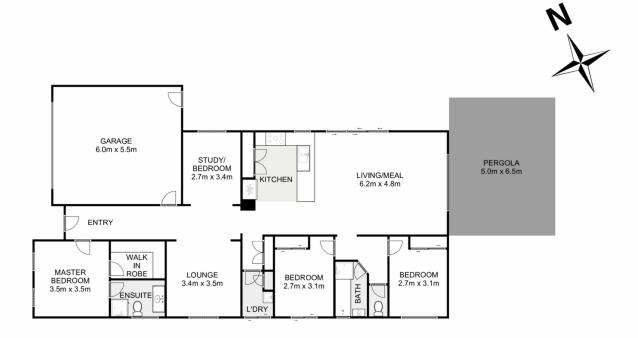

Upon entering this gorgeous property, you are greeted with an abundance of natural light. The master bedroom located at the front of the home, being large in size and features a ceiling fan, split system and accompanied by a walk-in robe, and magnificent ensuite. Continuing through the home you are met with a large formal lounge room, the first of the two living areas, creating the ideal living space for the growing family. There is also a large study which creates the perfect space to work from home or can be converted into a fourth bedroom or open nursery.

Advancing into the heart of the home, the open plan living

4 🕒 2 📛 2 🖨

**Price** : \$ 560,000 **Land Size** : 416 sqm

View: https://www.ypa.com.au/7920319

Kate McGlone 0401 853 244

Monty Tyagi 0435 896 907

## 10 Hall Mark Place, Kurunjang

Whilst every attempt has been made to ensure the accuracy of the floor plan contained here, measurements of doors, windows, rooms and any other items are approximate and no responsibility is taken for any error, omission, or mis-statement. This plan is for illustrative purposes only and should be used as such by any prospective purchaser. The services, systems and appliances shown have not been tested and no guarantee as to their operability or efficiency can be given.