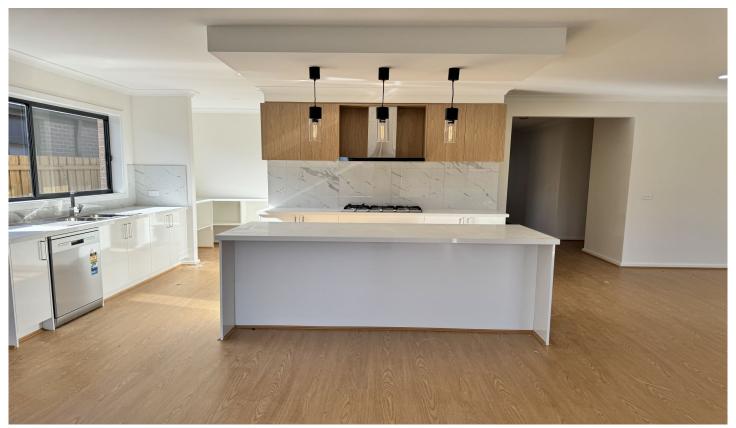

## 23 Bellavita Avenue Clyde VIC

This beautiful looking 4 bedroom house is offering everything that you need to start build your life.

Main features include:

Master bedroom with ensuite and wir
Other bedrooms with built in robes
Open plan kitchen
Kitchen with stainless steel appliances and walk in pantry
Ducted Heating
Double garage with remote control access
Internal door access from garage
Covered alfresco area
Low maintenance backyard
Fully covered fenced