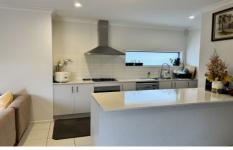

Main features include:

- Master bedroom with walk in robe
- Open plan kitchen looking into meals area
- Stainless steel appliances installed in the kitchen with a walk in pantry
- Wide open lounge area with direct access to covered alfresco
- Separate living upstairs for a quiet retreat
- Other 2 bedrooms with built in robe
- Remote access to garage roller door
- Roller door access into the backyard