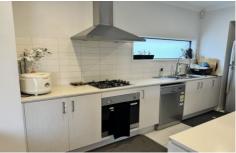

Main features include:

- Master bedroom with walk in robe
- Open plan kitchen looking into meals area
- Stainless steel appliances installed in the kitchen with a walk in pantry
- Wide open lounge area with direct access to covered alfresco
- Separate living upstairs for a quiet retreat
- Other 2 bedrooms with built in robe
- Remote access to garage roller door
- Roller door access into the backyard