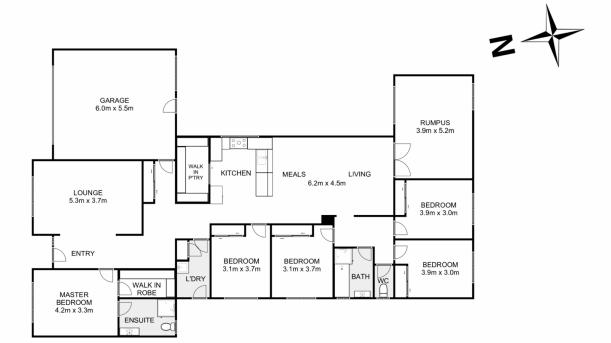

## 35 Fellows Street, Weir Views

Whilst every attempt has been made to ensure the accuracy of the floor plan contained here, measurements of doors, windows, rooms and any other items are approximate and no responsibility is taken for any error, omission, or mis-statement. This plan is for illustrative purposes only and should be used as such by any prospective purchaser. The services, systems and appliances shown have not been tested and no guarantee as to their operability or efficiency can be given.