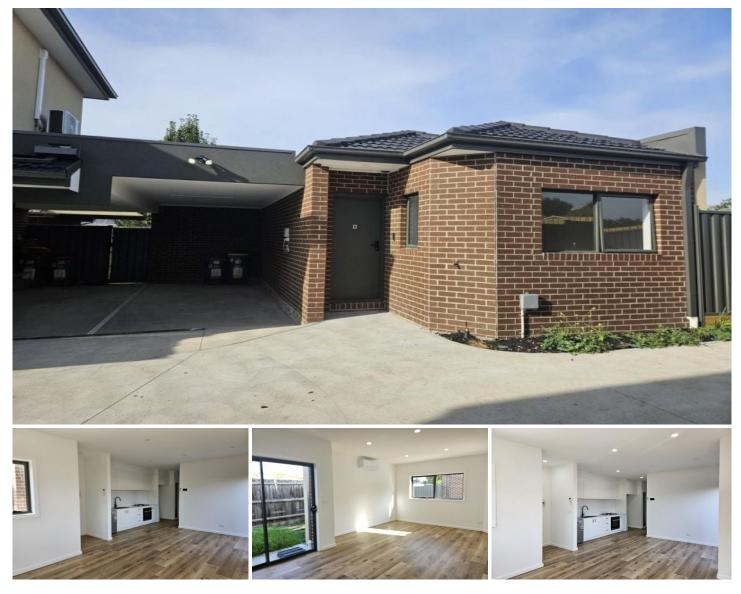

## 5/95-97 Lahinch Street Broadmeadows VIC

This lovely Brand-New brick veneer unit comprising of 2 bedrooms with built in robes. Entry to open plan living with kitchen and meals area. Features include split system throughout unit, floorboards throughout, carpeted bedrooms, dishwasher, stainless steel appliances, alarm, intercom and small low maintenance backyard and single carport.

All of this in a brilliant location just moments from Camp Road with public transport services connecting to Broadmeadows central shopping, community facilities, medical services and amenities, Jacana station, parks, playgrounds and reserves close by, and easy vehicle access to Sydney Road/Hume Hwy and other major arterials, offering convenience from every angle. 2 🎮 1 🚔 1 🚘