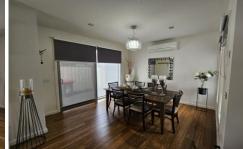

## 23a Paringa Boulevard Meadow Heights VIC

This almost new townhouse within walking distance to schools, shops and public transport offering 2 bedrooms with built in robes. Entry to open plan lounge with kitchen and meals area. Features include stainless steel appliances, dishwasher, storage room, bathroom downstairs and upstairs, laundry with plenty of cupboard space, timber floorboards, split systems throughout, vacuum maid, low maintenance courtyard, secured gate at the front and remote controlled garage. Inspection by appointment only.