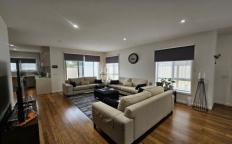

## 23a Paringa Boulevard Meadow Heights VIC

This almost new townhouse within walking distance to schools, shops and public transport offering 2 bedrooms with built in robes. Entry to open plan lounge with kitchen and meals area. Features include stainless steel appliances, dishwasher, storage room, bathroom downstairs and upstairs, laundry with plenty of cupboard space, timber floorboards, split systems throughout, vacuum maid, low maintenance courtyard, secured gate at the front and remote controlled garage. Inspection by appointment only.