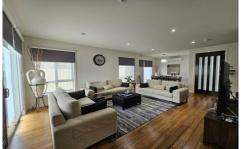

## 23a Paringa Boulevard Meadow Heights VIC

This almost new townhouse within walking distance to schools, shops and public transport offering 2 bedrooms with built in robes. Entry to open plan lounge with kitchen and meals area. Features include stainless steel appliances, dishwasher, storage room, bathroom downstairs and upstairs, laundry with plenty of cupboard space, timber floorboards, split systems throughout, vacuum maid, low maintenance courtyard, secured gate at the front and remote controlled garage. Inspection by appointment only.