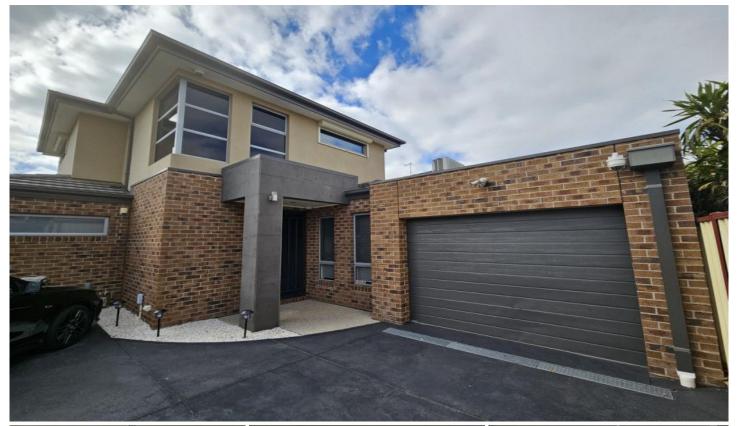

## 23a Paringa Boulevard Meadow Heights VIC

This almost new townhouse within walking distance to schools, shops and public transport offering 2 bedrooms with built in robes. Entry to open plan lounge with kitchen and meals area. Features include stainless steel appliances, dishwasher, storage room, bathroom downstairs and upstairs, laundry with plenty of cupboard space, timber floorboards, split systems throughout, vacuum maid, low maintenance courtyard, secured gate at the front and remote controlled garage. Inspection by appointment only.