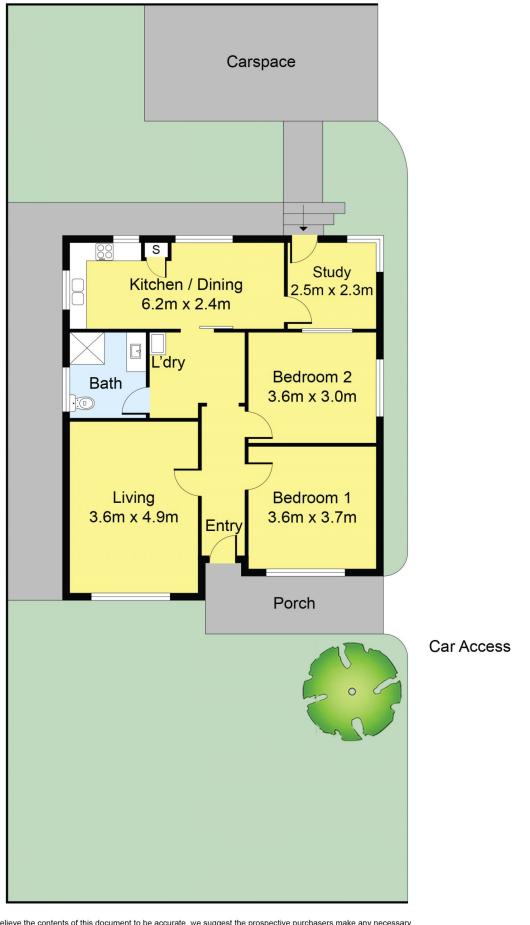

## 1/38 Avondale Avenue ST ALBANS VIC

Discover the perfect blend of comfort and convenience in this low-maintenance gem near Main Road East. Boasting 2 spacious bedrooms, it's designed for easy living.

Relish the generous lounge area flowing seamlessly into the kitchen, plus a separate laundry and central bathroom.

The property just got freshly painted and new LED lights have been installed.

Education options abound with St Albans East Primary and St Albans Secondary College nearby. St Albans Shopping Centre, the train station, and Western Ring Road are all within reach.