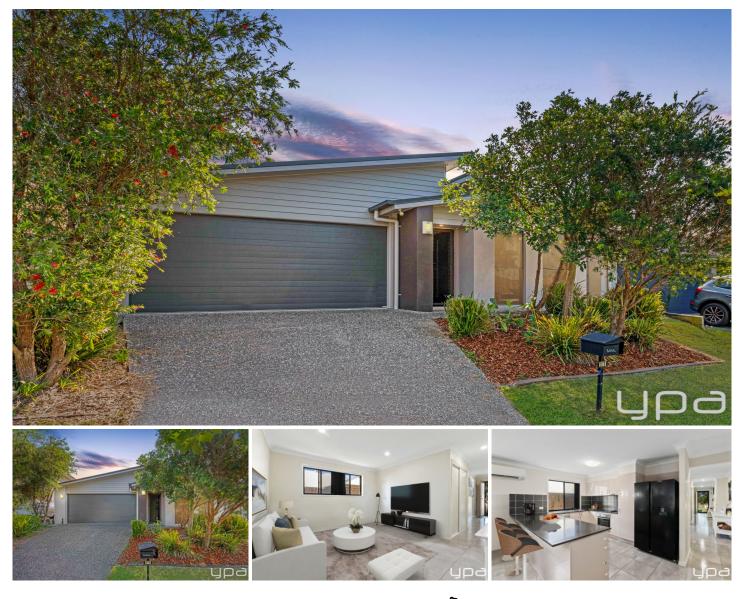

## 11 Maurie Pears Crescent Pimpama QLD

Welcome to 11 Maurie Pears Crescent, Pimpama - the perfect family retreat in an unbeatable location! This spacious home features 4 bedrooms, with a master suite that includes a stylish ensuite and walk-in robes for your ultimate comfort.

The other bedrooms come complete with convenient built-in robes and are serviced by a central bathroom. Step inside, and you'll discover two separate living areas, providing plenty of room for your family's needs. The open plan living and dining area is perfect for gatherings and everyday relaxation, while the separate lounge room offers versatility and a peaceful escape when desired. Location-wise, it doesn't get much better!

You'll discover Pimpama State Primary & Secondary Colleges a mere stone's throw away, accessible with just a

4 🛤 2 🚔 2 🖨

Land Size : 409 sqm View : https://www.ypa.com.au/7922746

Steven Spiteri 0423 428 079