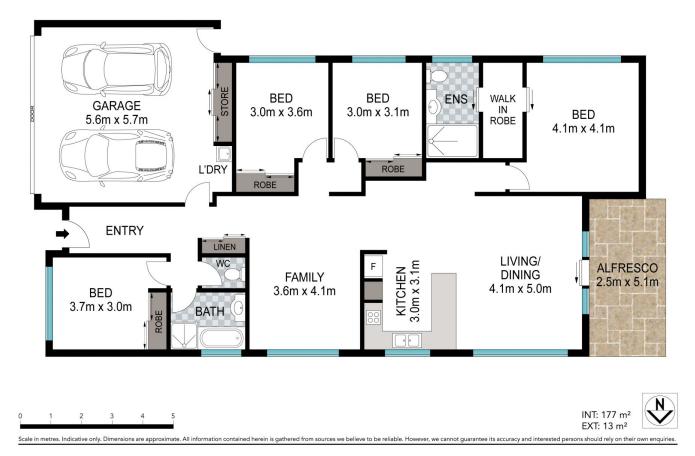

## 11 Maurie Pears Crescent Pimpama QLD

Welcome to 11 Maurie Pears Crescent, Pimpama - the perfect family retreat in an unbeatable location! This spacious home features 4 bedrooms, with a master suite that includes a stylish ensuite and walk-in robes for your ultimate comfort.

The other bedrooms come complete with convenient built-in robes and are serviced by a central bathroom. Step inside, and you'll discover two separate living areas, providing plenty of room for your family's needs. The open plan living and dining area is perfect for gatherings and everyday relaxation, while the separate lounge room offers versatility and a peaceful escape when desired. Location-wise, it doesn't get much better!