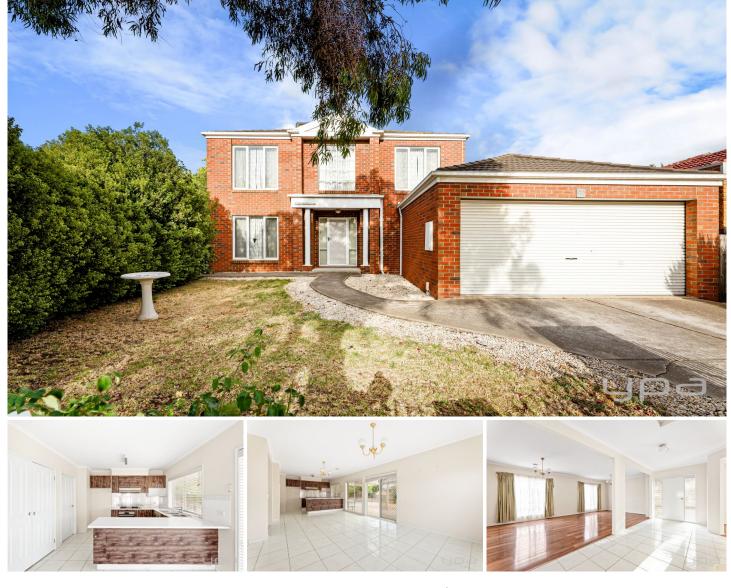

## 83 Westmill Drive Hoppers Crossing VIC

This large double storey family home is situated in a prime location just a stone's throw away from Pacific Werribee Shopping Centre, within walking distance to Cambridge Primary School, local parks, bus stops and only a short drive to Hoppers Crossing train station. This beautifully presented home is perfect for year-round entertaining and has everything a growing family could ask for.

## Property features include:

? Four generous sized bedrooms plus a study, master with en-suite and walk in robe

? Formal lounge and upstairs retreat/landing

? Large kitchen with adjacent tiled meals and living area with large split system

? Central main bathroom with separate toilet and additional powder room downstairs

? Outdoor entertaining area/ sunroom with blinds and