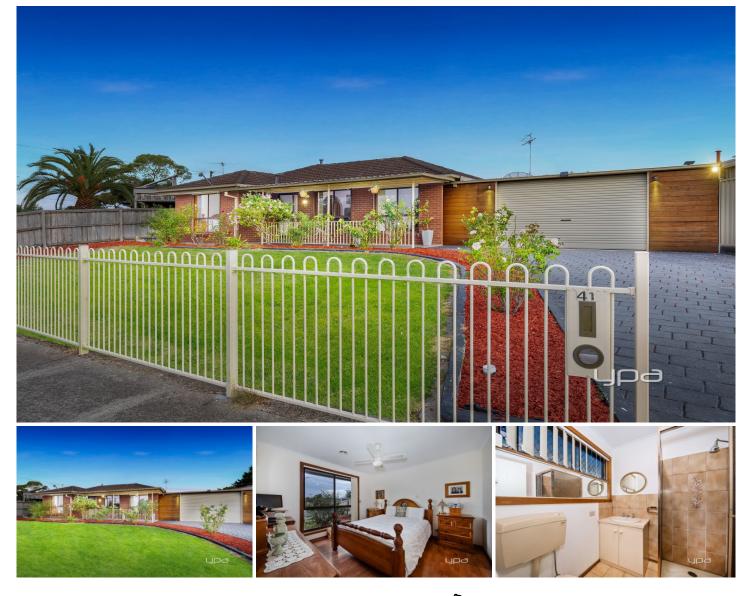

## 41 Kinterbury Drive Kings Park VIC

This property offers an unbeatable location with easy access to a plethora of amenities. Residents will find themselves within walking distance of township facilities, the Brimbank Shopping Centre, schools, and picturesque parklands. Enhancing the quality of life for residents.

A standout feature is the proximity to a train station, providing convenient transportation options. Whether for work, education, or exploring the wider area, the train station offers accessibility and connectivity, opening doors to various opportunities.

This property is appealing to any first-time homebuyers, young families, and investors alike. Its broad appeal suggests potential for diverse lifestyles and investment strategies. Urgency is emphasized, urging interested parties to act promptly before missing out on this

## 3 🛤 2 🚰 2 🚘

| Price     | : \$ 610,000                     |
|-----------|----------------------------------|
| Land Size | : 529 sqm                        |
| View      | : https://www.ypa.com.au/7923785 |