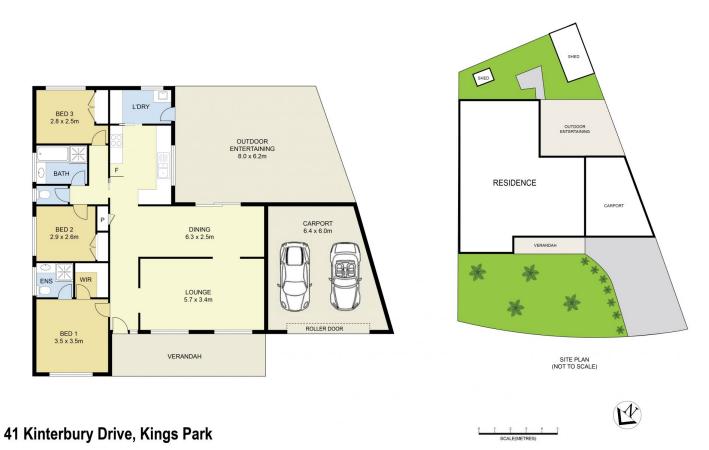

## 3 🛤 2 🚰 2 🚘

| Price     | : \$ 610,000                     |
|-----------|----------------------------------|
| Land Size | : 529 sqm                        |
| View      | : https://www.ypa.com.au/7923785 |