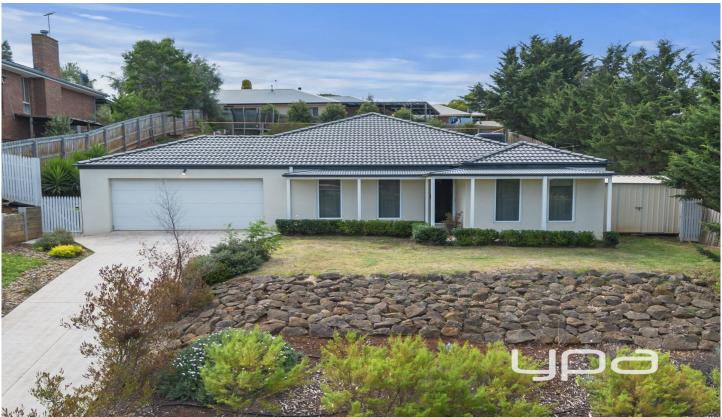

## 4 Riversdale Crescent Darley VIC

Positioned in a highly coveted area of Darley, this exquisite property sets a high standard in living. Boasting meticulous attention to detail and great finishes throughout, this home is a testament to quality craftsmanship. Situated on a generous 1158m2 (approx.) block, this residence offers a lifestyle of comfort and sophistication.

The home comprises three bedrooms, two with built-in robes, and a lavish master bedroom featuring a spacious walk-in wardrobe and a great sized ensuite. The heart of the home is the open-plan kitchen, which is a culinary enthusiast's dream, featuring a 900mm cooktop and oven, ample bench space, and upgraded cabinetry. A walk-in pantry provides additional storage space.

The light-filled family and meals area creates a seamless flow throughout the home, while a front formal lounge offers a versatile space that can be used as a rumpus, kids' retreat, or theatre room. The interior is adorned with a