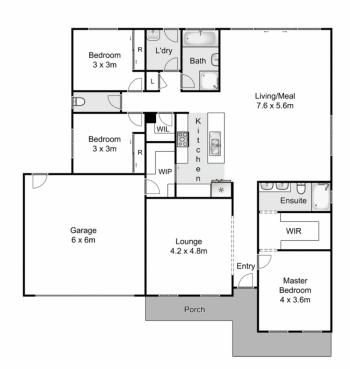

## 4 Riversdale Crescent Darley VIC

Positioned in a highly coveted area of Darley, this exquisite property sets a high standard in living. Boasting meticulous attention to detail and great finishes throughout, this home is a testament to quality craftsmanship. Situated on a generous 1158m2 (approx.) block, this residence offers a lifestyle of comfort and sophistication.

The home comprises three bedrooms, two with built-in robes, and a lavish master bedroom featuring a spacious walk-in wardrobe and a great sized ensuite. The heart of the home is the open-plan kitchen, which is a culinary enthusiast's dream, featuring a 900mm cooktop and oven, ample bench space, and upgraded cabinetry. A walk-in pantry provides additional storage space.

The light-filled family and meals area creates a seamless flow throughout the home, while a front formal lounge offers a versatile space that can be used as a rumpus, kids' retreat, or theatre room. The interior is adorned with a

## 4 Riversdale Crescent, Darley

Whilst every attempt has been made to ensure the accuracy of the floor plan contained here, measurements of doors, windows, rooms and any other items are approximate and no responsibility is taken for any error, omission, or mis-statement. This plan is for illustrative purposes only and should be used as such by any prospective purchaser. The services, systems and appliances shown have not been tested and no guarantee as to their operability or efficiency can be given.