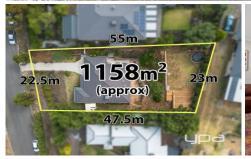

## 4 Riversdale Crescent Darley VIC

Positioned in a highly coveted area of Darley, this exquisite property sets a high standard in living. Boasting meticulous attention to detail and great finishes throughout, this home is a testament to quality craftsmanship. Situated on a generous 1158m2 (approx.) block, this residence offers a lifestyle of comfort and sophistication.

3 2 2 2

Price : \$ 675,000 Land Size : 1158 sqm

View: https://www.ypa.com.au/7923803

Shane O'Brien 0431 766 082

## 4 Riversdale Crescent, Darley

Whilst every attempt has been made to ensure the accuracy of the floor plan contained here, measurements of doors, windows, rooms and any other items are approximate and no responsibility is taken for any error, omission, or mis-statement. This plan is for illustrative purposes only and should be used as such by any prospective purchaser. The services, systems and appliances shown have not been tested and no guarantee as to their operability or efficiency can be given.