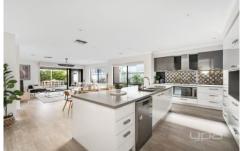

A culinary masterpiece awaits in the expansive kitchen, adorned with Caesar stone and a magnificent island benchtop featuring thick stone finishes. Bathed in natural light, this culinary sanctuary boasts a vast pantry for seamless organization, while the extra-high ceilings throughout create an atmosphere of grandeur and elegance. Two living areas and open plan. Formal living has plantation shutters and fireplace to enjoy.