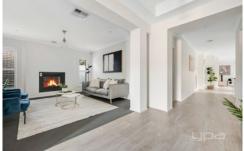

A culinary masterpiece awaits in the expansive kitchen, adorned with Caesar stone and a magnificent island benchtop featuring thick stone finishes. Bathed in natural light, this culinary sanctuary boasts a vast pantry for seamless organization, while the extra-high ceilings throughout create an atmosphere of grandeur and elegance. Two living areas and open plan. Formal living has plantation shutters and fireplace to enjoy.