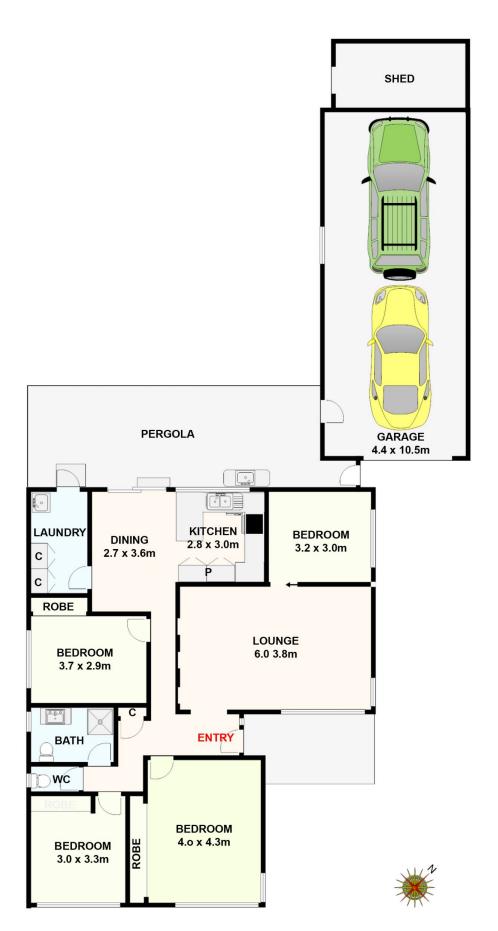

## 4 🕒 1 📛 2 🖨

**Price** : \$ 745,000 **Land Size** : 539 sqm

View: https://www.ypa.com.au/7924352

Michael Sassine 0421 023 243

142 Sterling Drive, Keilor East.

All data and dimensions shown in this sketch are approximate.